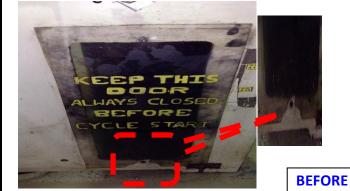

**PRESENT STATUS:** - Frequent breakage of cover

TPM CIRCLE NO:

**COUNTERMEASURE**:- Provided metallic cover

**IDEA:-** Metal sheet

ACTIVITY

**TEAM MEMBERS:-** Pawan

8750 Rs

1750 Rs